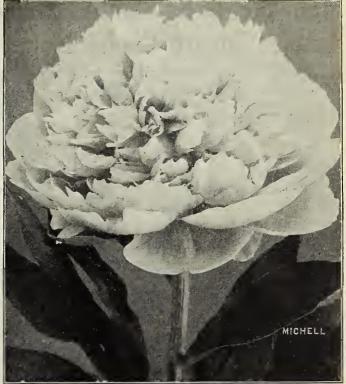

the Ixia; attractive for indoor blooming.

Mixed Colors, 10c. per doz., per 100 50c., \$3.50 per 1000.



Scilla Siberica

#### SCILLAS (Squills)

They flower very early and remain in bloom some time, making an attractive combination when planted with Snowdrops or Crocus. For growing in pots or pans they are also desirable.

| Doz.                                 | 100    | 1000   |
|--------------------------------------|--------|--------|
| Sibirica, blue, first size\$0.12     | \$0.65 | \$5.25 |
| Sibirica, blue, mammoth size         | .85    | 7.50   |
| Campanulata, blue (Wood Hyacinth)    | .65    | 5.50   |
| Campanulata, white (Wood Hyacinth)15 | .85    | 7.00   |
| Campanulata, pink (Wood Hyacinth)    | .85    | 7.00   |
| Peruviana, blue (Meer Zwiebel) 1.00  | 6.00   |        |



Michell's Double Pæonies

#### PAEONIES

(Ready in September)

Florists will find these to be a profitable investment if planted for cut flower purposes. They are fine for decorative purposes, besides enhancing the home grounds.

|                                             | lach | Doz.   | 100     |
|---------------------------------------------|------|--------|---------|
| Achille. Soft rose changing to white\$      | 0.15 | \$1.50 | \$10.00 |
| Alba Plena. Pure white                      | .15  | 1.50   | 10.00   |
| Anemoneflora Rubra. Dark crimson            | .20  | 2.00   | 15.00   |
| Agnes Mary Kelway. Rosy white               | .15  | 1.50   | 10.00   |
| Beaute Francais. Flesh pink, spotted purple | .25  | 2.50   | 17.50   |
| Carnea Elegans. Flesh color                 | .2